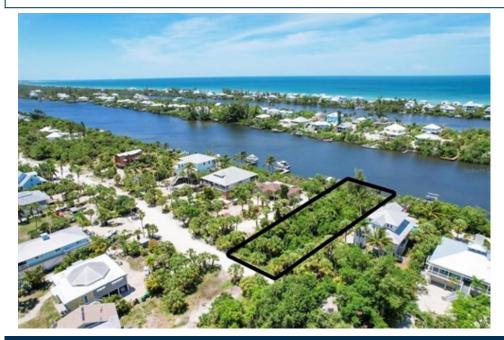

## 211 Kettle Harbor Dr, Placida, FL 33946

» MLS #: D6137124 Land | Lot: 14,800 ft<sup>2</sup>

More Info: 211KettleHarborDr.lsForSale.com

## Remarks

Welcome to Palm Island. This vacant lot is located on the widest harbor with no bridge obstruction to the coastal waterway and the Gulf of Mexico. The western exposure over the 400 plus feet harbor offers beautiful views of Florida sunsets. The lot size is 80 feet on the road, 80 feet on the water and approximately 180 feet deep which offers almost a third of an acre which is larger than most waterfront lots on Palm Island. This oversized lot will support a large home, swimming pool and plenty of open space for privacy. This location has been a favorite of buyers over my 25 years of experience of selling here on Palm Island.