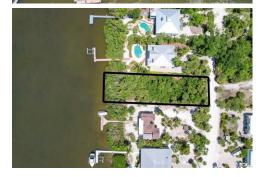

## 211 Kettle Harbor Dr, Placida, FL 33946

» MLS #: D6137124 Land | Lot: 14,800 ft<sup>2</sup>

More Info: 211KettleHarborDr.lsForSale.com

## Remarks

Welcome to Palm Island. This vacant lot is located on the widest harbor with no bridge obstruction to the coastal waterway and the Gulf of Mexico. The western exposure over the 400 plus feet harbor offers beautiful views of Florida sunsets. The lot size is 80 feet on the road, 80 feet on the water and approximately 180 feet deep which offers almost a third of an acre which is larger than most waterfront lots on Palm Island. This oversized lot will support a large home, swimming pool and plenty of open space for privacy. This location has been a favorite of buyers over my 25 years of experience of selling here on Palm Island.