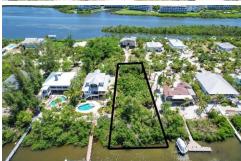

## 211 Kettle Harbor Dr, Placida, FL 33946

» MLS #: D6137124 Land | Lot: 14,800 ft<sup>2</sup>

More Info: 211KettleHarborDr.lsForSale.com

## Remarks

Welcome to Palm Island. This vacant lot is located on the widest harbor with no bridge obstruction to the coastal waterway and the Gulf of Mexico. The western exposure over the 400 plus feet harbor offers beautiful views of Florida sunsets. The lot size is 80 feet on the road, 80 feet on the water and approximately 180 feet deep which offers almost a third of an acre which is larger than most waterfront lots on Palm Island. This oversized lot will support a large home, swimming pool and plenty of open space for privacy. This location has been a favorite of buyers over my 25 years of experience of selling here on Palm Island.