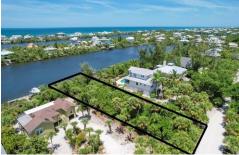

## 211 Kettle Harbor Dr, Placida, FL 33946

» MLS #: D6137124 Land | Lot: 14,800 ft<sup>2</sup>

More Info: 211KettleHarborDr.lsForSale.com

## Remarks

Welcome to Palm Island. This vacant lot is located on the widest harbor with no bridge obstruction to the coastal waterway and the Gulf of Mexico. The western exposure over the 400 plus feet harbor offers beautiful views of Florida sunsets. The lot size is 80 feet on the road, 80 feet on the water and approximately 180 feet deep which offers almost a third of an acre which is larger than most waterfront lots on Palm Island. This oversized lot will support a large home, swimming pool and plenty of open space for privacy. This location has been a favorite of buyers over my 25 years of experience of selling here on Palm Island.